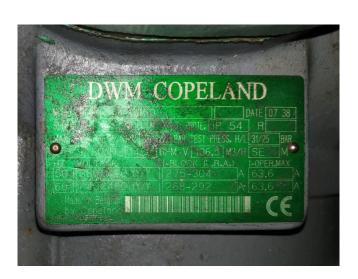

## **Specifications**

| Brand                | Climaveneta          |
|----------------------|----------------------|
| Туре                 | WRH 0702             |
| Product type         | Water Cooled Chiller |
| Capacity kW          | 175                  |
| Capacity Tons        | 49,7                 |
| Refrigerant          | Freon                |
| Refrigerant Type     | R 407C               |
| Weight in kg.        | 1223                 |
| Sizes                | 2250x1200x1400 mm    |
| Compressor(s) type & | DWM D6SH1-350X-      |
| model                | AWM/D                |
| Remarks              | y.o.b. 2007          |
| Stock                | 1                    |

#### **Used Climaveneta WRH 0702**

Used Climaveneta WRH 0702 water cooled chiller build in 2007. Two compressors DWM D6SH1-350X-AWM/D. \*All components of this used chiller will be tested on good working, leak free condition (condensing blocks), compressors, fans, control panel, etcetera). Choosing HOSBV means buying with warranty. We perform a industrial cleaning and rust spots will be covered. Also, we can arrange your shipment.