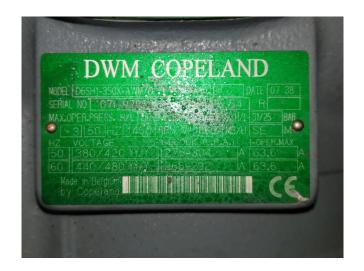

## **Specifications**

| Brand                | Climaveneta          |
|----------------------|----------------------|
| Туре                 | WRH 0702             |
| Product type         | Water Cooled Chiller |
| Capacity kW          | 175                  |
| Capacity Tons        | 49,7                 |
| Refrigerant          | Freon                |
| Refrigerant Type     | R 407C               |
| Weight in kg.        | 1223                 |
| Sizes                | 2250x1200x1400 mm    |
| Compressor(s) type & | DWM D6SH1-350X-      |
| model                | AWM/D                |
| Remarks              | y.o.b. 2007          |
| Stock                | 1                    |

#### **Used Climaveneta WRH 0702**

Used Climaveneta WRH 0702 water cooled chiller build in 2007. Two compressors DWM D6SH1-350X-AWM/D. \*All components of this used chiller will be tested on good working, leak free condition (condensing blocks), compressors, fans, control panel, etcetera). Choosing HOSBV means buying with warranty. We perform a industrial cleaning and rust spots will be covered. Also, we can arrange your shipment.