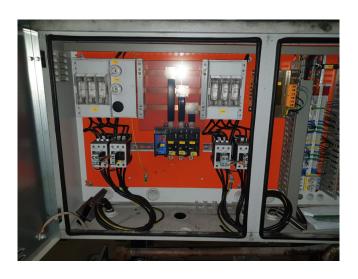

#### **Used Climaveneta WRH 0702**

Used Climaveneta WRH 0702 water cooled chiller build in 2007. Two compressors DWM D6SH1-350X-AWM/D. \*All components of this used chiller will be tested on good working, leak free condition (condensing blocks), compressors, fans, control panel, etcetera). Choosing HOSBV means buying with warranty. We perform a industrial cleaning and rust spots will be covered. Also, we can arrange your shipment.