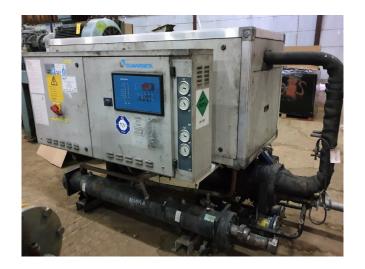

#### **Used Climaveneta WRH 0702**

Used Climaveneta WRH 0702 water cooled chiller build in 2007. Two compressors DWM D6SH1-350X-AWM/D. \*All components of this used chiller will be tested on good working, leak free condition (condensing blocks), compressors, fans, control panel, etcetera). Choosing HOSBV means buying with warranty. We perform a industrial cleaning and rust spots will be covered. Also, we can arrange your shipment.