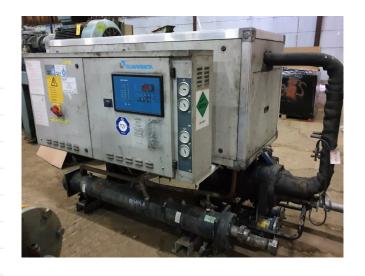

#### **Used Climaveneta WRH 0702**

Used Climaveneta WRH 0702 water cooled chiller build in 2007. Two compressors DWM D6SH1-350X-AWM/D. \*All components of this used chiller will be tested on good working, leak free condition (condensing blocks), compressors, fans, control panel, etcetera). Choosing HOSBV means buying with warranty. We perform a industrial cleaning and rust spots will be covered. Also, we can arrange your shipment.