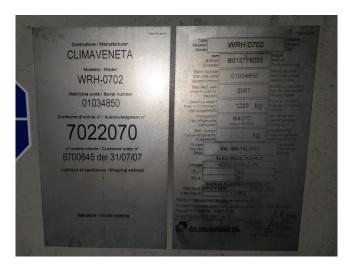

## **Specifications**

| Brand                | Climaveneta          |
|----------------------|----------------------|
| Туре                 | WRH 0702             |
| Product type         | Water Cooled Chiller |
| Capacity kW          | 175                  |
| Capacity Tons        | 49,7                 |
| Refrigerant          | Freon                |
| Refrigerant Type     | R 407C               |
| Weight in kg.        | 1223                 |
| Sizes                | 2250x1200x1400 mm    |
| Compressor(s) type & | DWM D6SH1-350X-      |
| model                | AWM/D                |
| Remarks              | y.o.b. 2007          |
| Stock                | 1                    |