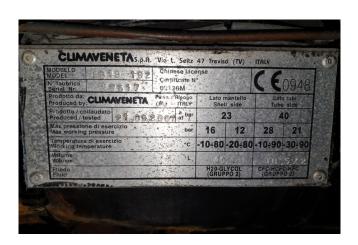

## **Specifications**

| Brand                | Climaveneta          |
|----------------------|----------------------|
| Туре                 | WRH 0702             |
| Product type         | Water Cooled Chiller |
| Capacity kW          | 175                  |
| Capacity Tons        | 49,7                 |
| Refrigerant          | Freon                |
| Refrigerant Type     | R 407C               |
| Weight in kg.        | 1223                 |
| Sizes                | 2250x1200x1400 mm    |
| Compressor(s) type & | DWM D6SH1-350X-      |
| model                | AWM/D                |
| Remarks              | y.o.b. 2007          |
| Stock                | 1                    |

#### **Used Climaveneta WRH 0702**

Used Climaveneta WRH 0702 water cooled chiller build in 2007. Two compressors DWM D6SH1-350X-AWM/D. \*All components of this used chiller will be tested on good working, leak free condition (condensing blocks), compressors, fans, control panel, etcetera). Choosing HOSBV means buying with warranty. We perform a industrial cleaning and rust spots will be covered. Also, we can arrange your shipment.