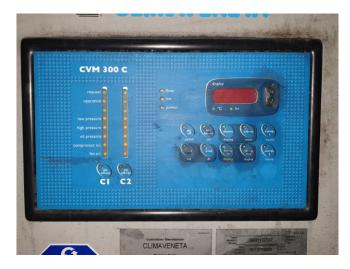

#### **Used Climaveneta WRH 0702**

Used Climaveneta WRH 0702 water cooled chiller build in 2007. Two compressors DWM D6SH1-350X-AWM/D. \*All components of this used chiller will be tested on good working, leak free condition (condensing blocks), compressors, fans, control panel, etcetera). Choosing HOSBV means buying with warranty. We perform a industrial cleaning and rust spots will be covered. Also, we can arrange your shipment.