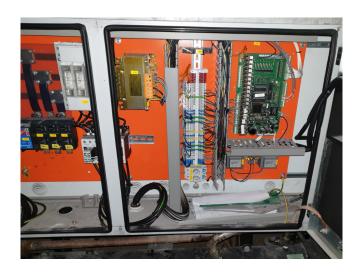

#### **Used Climaveneta WRH 0702**

Used Climaveneta WRH 0702 water cooled chiller build in 2007. Two compressors DWM D6SH1-350X-AWM/D. \*All components of this used chiller will be tested on good working, leak free condition (condensing blocks), compressors, fans, control panel, etcetera). Choosing HOSBV means buying with warranty. We perform a industrial cleaning and rust spots will be covered. Also, we can arrange your shipment.