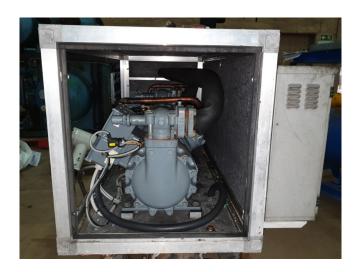

#### **Used Climaveneta WRH 0702**

Used Climaveneta WRH 0702 water cooled chiller build in 2007. Two compressors DWM D6SH1-350X-AWM/D. \*All components of this used chiller will be tested on good working, leak free condition (condensing blocks), compressors, fans, control panel, etcetera). Choosing HOSBV means buying with warranty. We perform a industrial cleaning and rust spots will be covered. Also, we can arrange your shipment.