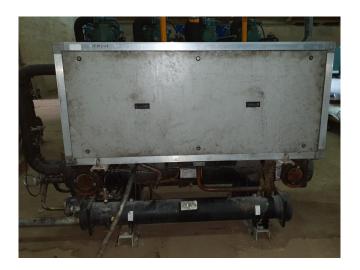

#### **Used Climaveneta WRH 0702**

Used Climaveneta WRH 0702 water cooled chiller build in 2007. Two compressors DWM D6SH1-350X-AWM/D. \*All components of this used chiller will be tested on good working, leak free condition (condensing blocks), compressors, fans, control panel, etcetera). Choosing HOSBV means buying with warranty. We perform a industrial cleaning and rust spots will be covered. Also, we can arrange your shipment.