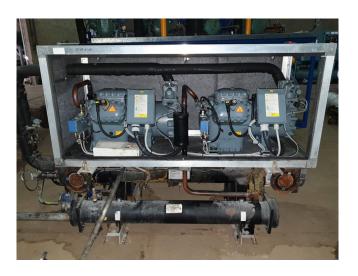

#### **Used Climaveneta WRH 0702**

Used Climaveneta WRH 0702 water cooled chiller build in 2007. Two compressors DWM D6SH1-350X-AWM/D. \*All components of this used chiller will be tested on good working, leak free condition (condensing blocks), compressors, fans, control panel, etcetera). Choosing HOSBV means buying with warranty. We perform a industrial cleaning and rust spots will be covered. Also, we can arrange your shipment.